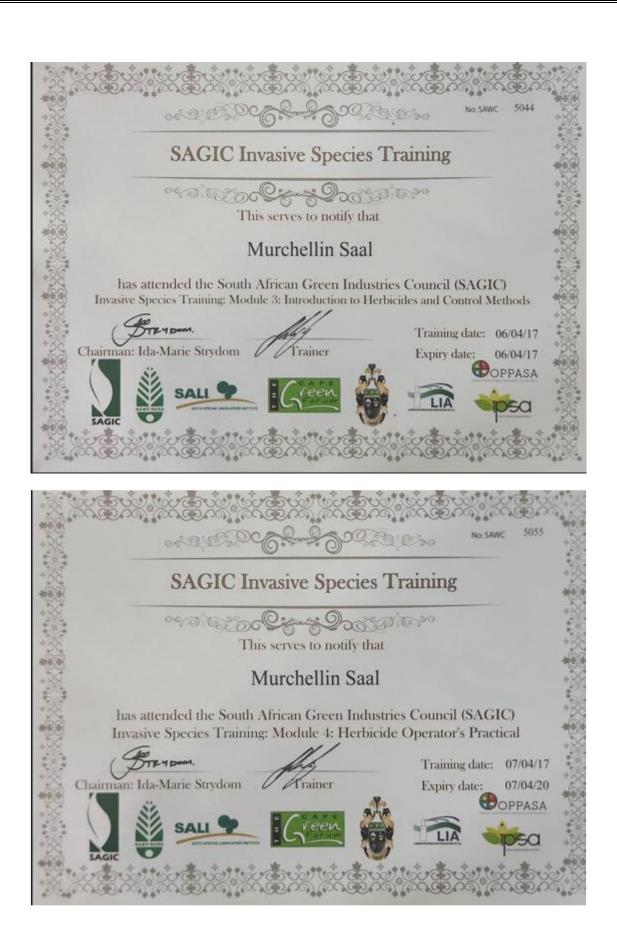

Module 3: Theory: Herbicides & Control Methods (Day 3) Introduction to herbicides and how to use them

Module 4: Practical: Spraying Herbicides (Day 4) A practical learning experience in the field with industry experts.

Complete Module 3 & Module 4 – and receive an official Herbicide Operator's Certificate 2017 Dates Cape Town 4, 5, 6 & 7 April

SAGIC

Durban 9, 10, 11 & 12 May

Johannesburg 6, 7, 8 & 9 June

Pretoria 18, 19, 20 & 21 July