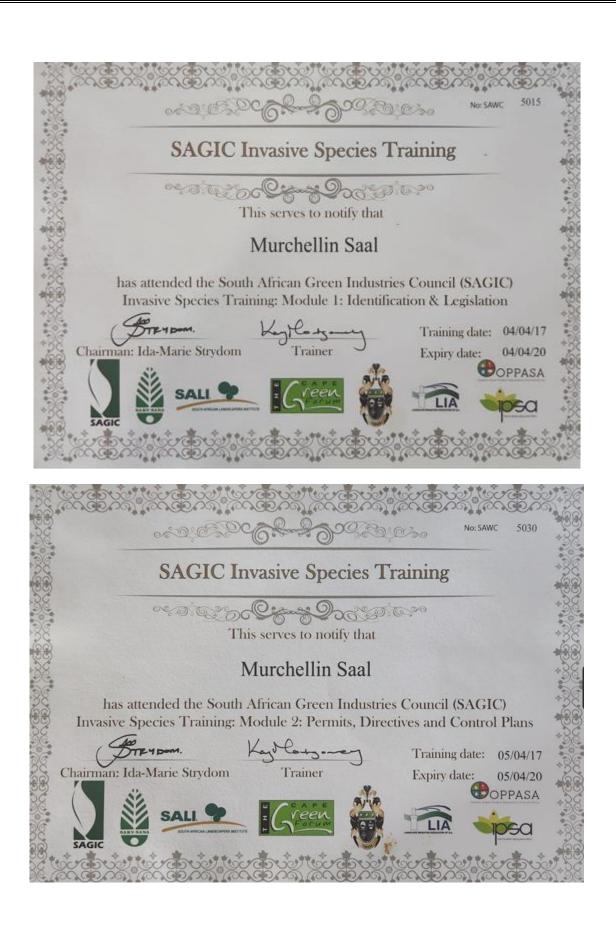

# 2017 Invasive Species Training

### Four modules offered...

Module 1: Identification & Legislation (Day 1) Learn to identify the basic invasive species, categories and legislation

Module 2: Directives & Control Plans (Day 2) How to manage declarations, permits, pre-directives, directives and control plans